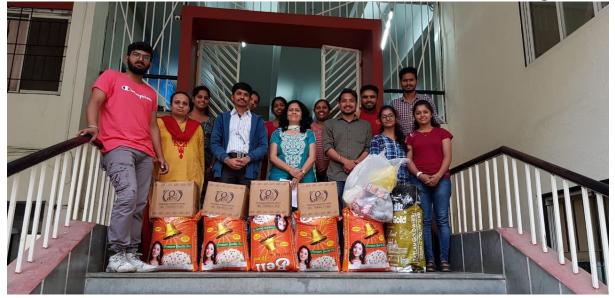

\*

List of Students Contributed in "Kerala Flood Relief Fundraising Campaign"

•

Dr. G. R. Pathade

Principal

Department of Environmental Science Participated in Kerala Relief Fundraising Campaign in association with The Savali Foundation, Saswad Pune

Date: 20th August, 2018

Collection of Necessities and Funds at College for distribution

Submitted Necessities and Funds for distribution