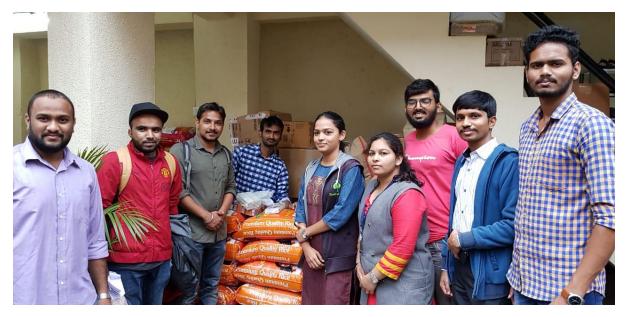

\*

List of Students Contributed in "Kerala Flood Relief Fundraising Campaign"

•

Dr. G. R. Pathade

Principal

Department of Environmental Science Participated in Kerala Relief Fundraising Campaign in association with The Savali Foundation, Saswad Pune

Date: 20th August, 2018

Collection of Necessities and Funds at College for distribution

Submitted Necessities and Funds for distribution