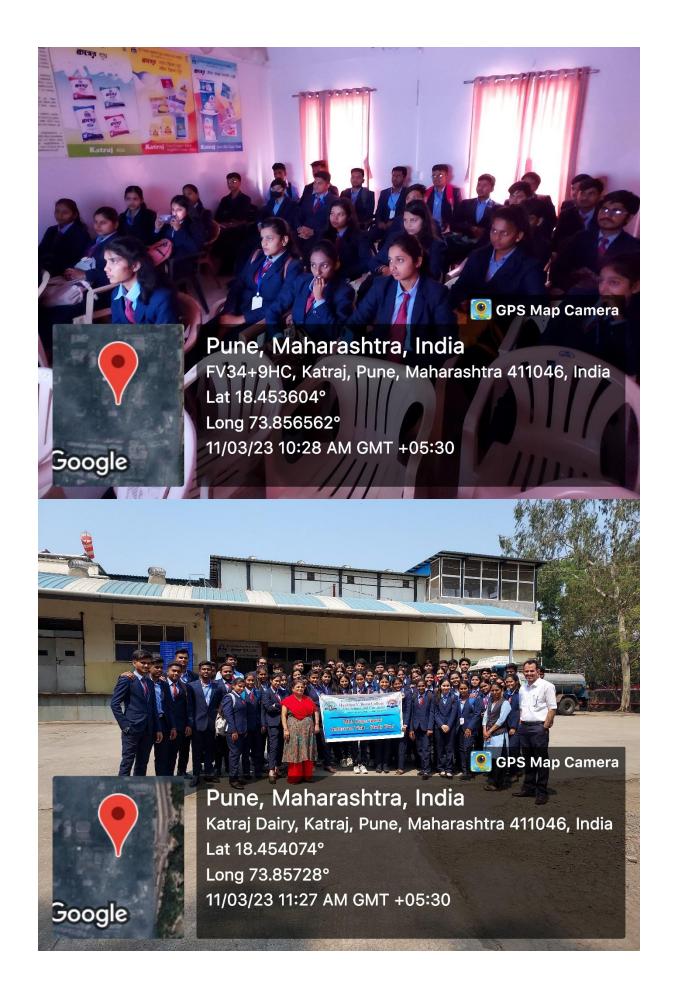

Event Date and Time: 11/03/2023, 10.00AM to 01.00PM Coordinator/Organizer's Name: Mr.Vishal Prakash Ekatpure

**Department:** BBA **For Whom:** FYBBA. **Platform:** College level

**Brief Note about the Event:** The Industrail Visit was carried for FYBBA students to give them the idea how the Marketing Dept., Finance Dept. and Manufacturing Unit work with the proper coordination in the industry like Katrai Dairy.

Katraj Dairy.

Pune Zilha Sahakari Dudh Utpadak Sangh Maryadit, popularly known as 'Katraj Dairy' in the local and branded as "Katraj", a district level co-operative organization registered in 1960, involved in processing milk and milk products. The representatives of milk producing farmers based in rurals, encompassing almost the entire Pune District, manage this organization on behalf of the milk producers for their (rural India) socio-economic growth. The objective of Katraj is to build a value chain of farmers to source milk at an organized level, manufacture products with high standards and sale these products in the competitive open market place.