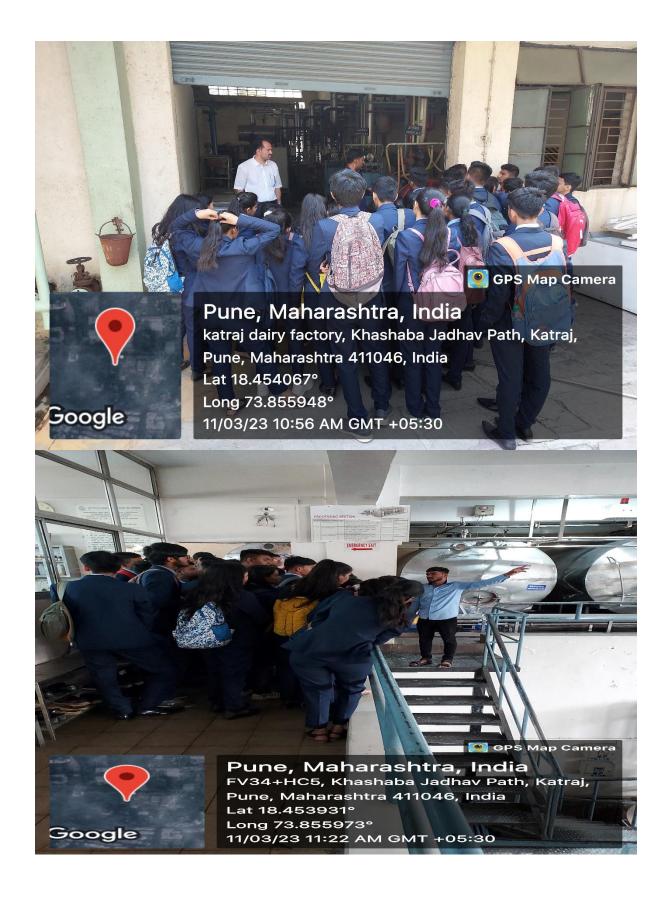

Event Date and Time: 11/03/2023, 10.00AM to 01.00PM Coordinator/Organizer's Name: Mr.Vishal Prakash Ekatpure

**Department:** BBA **For Whom:** FYBBA. **Platform:** College level

**Brief Note about the Event:** The Industrail Visit was carried for FYBBA students to give them the idea how the Marketing Dept., Finance Dept. and Manufacturing Unit work with the proper coordination in the industry like Katrai Dairy.

Katraj Dairy.

Pune Zilha Sahakari Dudh Utpadak Sangh Maryadit, popularly known as 'Katraj Dairy' in the local and branded as "Katraj", a district level co-operative organization registered in 1960, involved in processing milk and milk products. The representatives of milk producing farmers based in rurals, encompassing almost the entire Pune District, manage this organization on behalf of the milk producers for their (rural India) socio-economic growth. The objective of Katraj is to build a value chain of farmers to source milk at an organized level, manufacture products with high standards and sale these products in the competitive open market place.